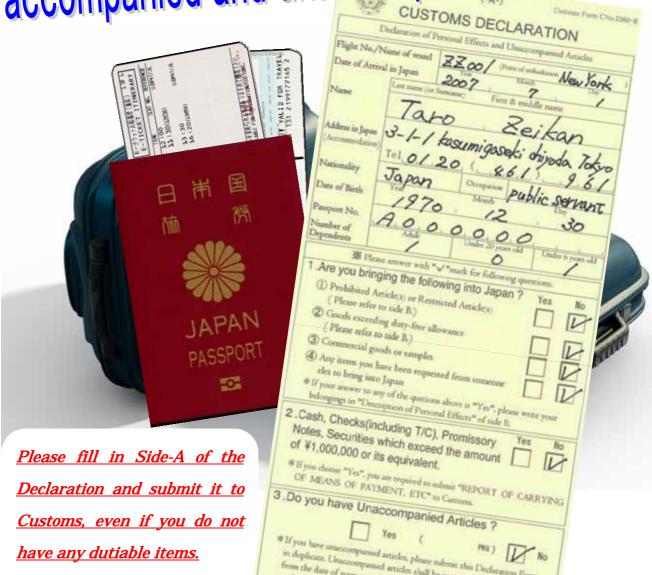

When you enter Japan

Please submit the Declaration of your

accompanied and unaccompanied baggage.

# **CUSTOMS DECLARATION**

| Declaration of Personal Effects and Unaccompanied Articles                                                                                                                                                                                                                       |                                            |        |                     |             |          |           |  |
|----------------------------------------------------------------------------------------------------------------------------------------------------------------------------------------------------------------------------------------------------------------------------------|--------------------------------------------|--------|---------------------|-------------|----------|-----------|--|
| Flight No./Name of vessel                                                                                                                                                                                                                                                        |                                            |        | (Point of           | embarkation |          | )         |  |
| Date of Arrival i                                                                                                                                                                                                                                                                | n Japan                                    | Year   | М                   | onth        | D        | ay        |  |
|                                                                                                                                                                                                                                                                                  | Last name (or Surname) First & middle name |        |                     |             |          |           |  |
| Name                                                                                                                                                                                                                                                                             |                                            |        |                     |             |          |           |  |
| Address in Japan<br>(Accommodation)                                                                                                                                                                                                                                              | Tel                                        |        | (                   | )           |          |           |  |
| Nationality                                                                                                                                                                                                                                                                      | Voor                                       |        | Occupation<br>Month |             | Day      |           |  |
| Date of Birth                                                                                                                                                                                                                                                                    | Year                                       |        | Monu                |             | Day      |           |  |
| Passport No.                                                                                                                                                                                                                                                                     |                                            |        |                     |             | <u> </u> |           |  |
| Number of                                                                                                                                                                                                                                                                        | Adu                                        | lt     | Under 20 y          | ears old    | Under 6  | years old |  |
| Dependents                                                                                                                                                                                                                                                                       |                                            |        |                     |             |          |           |  |
|                                                                                                                                                                                                                                                                                  |                                            |        | mark for foll       |             |          |           |  |
| 1 .Are you bringing the following into Japan?  Prohibited Article(s) or Restricted Article(s) (Please refer to side B.)                                                                                                                                                          |                                            |        |                     |             |          |           |  |
| ② Goods exceeding duty-free allowance ( Please refer to side B.)                                                                                                                                                                                                                 |                                            |        |                     |             |          |           |  |
| ③ Commercial goods or samples                                                                                                                                                                                                                                                    |                                            |        |                     |             |          |           |  |
| Any items you have been requested from someone else to bring into Japan                                                                                                                                                                                                          |                                            |        |                     |             |          |           |  |
| * If your answer to any of the questions above is "Yes", please write you belongings in "Description of Personal Effects" of side B.                                                                                                                                             |                                            |        |                     |             |          |           |  |
| 2.Cash, Checks(including T/C), Yes No                                                                                                                                                                                                                                            |                                            |        |                     |             |          |           |  |
| Promissory Notes, Securities which                                                                                                                                                                                                                                               |                                            |        |                     |             |          |           |  |
| exceed the amount of ¥1,000,000 or                                                                                                                                                                                                                                               |                                            |        |                     |             |          |           |  |
| its equivalent.  * If you choose "Yes", you are required to submit "REPORT OF CARRYING OF MEANS OF PAYMENT, ETC" to Customs.                                                                                                                                                     |                                            |        |                     |             |          |           |  |
| 3 .Do you h                                                                                                                                                                                                                                                                      | nave Una                                   | ccompa | nied Arti           | cles?       |          |           |  |
|                                                                                                                                                                                                                                                                                  |                                            | Yes    | (                   | PKG         | ) 🔲      | No        |  |
| * If you have unaccompanied articles, please submit this Declaration Form in duplicate. Unaccompanied articles shall be imported within 6 months from the date of your arrival. The sealed declaration must be presented at the time of clearance of the unaccompanied articles. |                                            |        |                     |             |          |           |  |