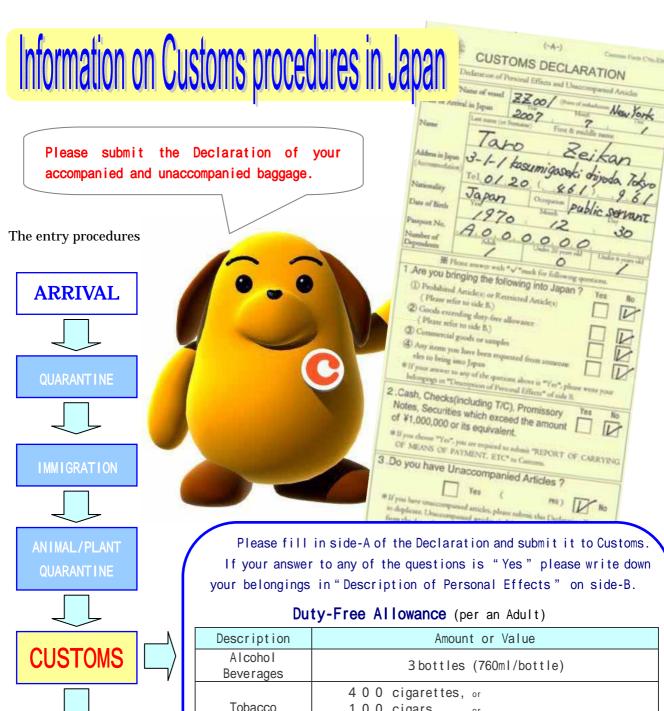

When you enter Japan

Please submit the Declaration of your

accompanied and unaccompanied baggage.

# **CUSTOMS DECLARATION**

| Declaration of Personal Effects and Unaccompanied Articles                                                                                                                                                                                                                       |                                            |        |                     |             |          |           |  |
|----------------------------------------------------------------------------------------------------------------------------------------------------------------------------------------------------------------------------------------------------------------------------------|--------------------------------------------|--------|---------------------|-------------|----------|-----------|--|
| Flight No./Name of vessel                                                                                                                                                                                                                                                        |                                            |        | (Point of           | embarkation |          | )         |  |
| Date of Arrival i                                                                                                                                                                                                                                                                | n Japan                                    | Year   | М                   | onth        | D        | ay        |  |
|                                                                                                                                                                                                                                                                                  | Last name (or Surname) First & middle name |        |                     |             |          |           |  |
| Name                                                                                                                                                                                                                                                                             |                                            |        |                     |             |          |           |  |
| Address in Japan<br>(Accommodation)                                                                                                                                                                                                                                              | Tel                                        |        | (                   | )           |          |           |  |
| Nationality                                                                                                                                                                                                                                                                      | Voor                                       |        | Occupation<br>Month |             | Day      |           |  |
| Date of Birth                                                                                                                                                                                                                                                                    | Year                                       |        | Monu                |             | Day      |           |  |
| Passport No.                                                                                                                                                                                                                                                                     |                                            |        |                     |             | <u> </u> |           |  |
| Number of                                                                                                                                                                                                                                                                        | Adu                                        | lt     | Under 20 y          | ears old    | Under 6  | years old |  |
| Dependents                                                                                                                                                                                                                                                                       |                                            |        |                     |             |          |           |  |
|                                                                                                                                                                                                                                                                                  |                                            |        | mark for foll       |             |          |           |  |
| 1 .Are you bringing the following into Japan?  Prohibited Article(s) or Restricted Article(s) (Please refer to side B.)                                                                                                                                                          |                                            |        |                     |             |          |           |  |
| ② Goods exceeding duty-free allowance ( Please refer to side B.)                                                                                                                                                                                                                 |                                            |        |                     |             |          |           |  |
| ③ Commercial goods or samples                                                                                                                                                                                                                                                    |                                            |        |                     |             |          |           |  |
| Any items you have been requested from someone else to bring into Japan                                                                                                                                                                                                          |                                            |        |                     |             |          |           |  |
| * If your answer to any of the questions above is "Yes", please write you belongings in "Description of Personal Effects" of side B.                                                                                                                                             |                                            |        |                     |             |          |           |  |
| 2.Cash, Checks(including T/C), Yes No                                                                                                                                                                                                                                            |                                            |        |                     |             |          |           |  |
| Promissory Notes, Securities which                                                                                                                                                                                                                                               |                                            |        |                     |             |          |           |  |
| exceed the amount of ¥1,000,000 or                                                                                                                                                                                                                                               |                                            |        |                     |             |          |           |  |
| its equivalent.  * If you choose "Yes", you are required to submit "REPORT OF CARRYING OF MEANS OF PAYMENT, ETC" to Customs.                                                                                                                                                     |                                            |        |                     |             |          |           |  |
| 3 .Do you h                                                                                                                                                                                                                                                                      | nave Una                                   | ccompa | nied Arti           | cles?       |          |           |  |
|                                                                                                                                                                                                                                                                                  |                                            | Yes    | (                   | PKG         | ) 🔲      | No        |  |
| * If you have unaccompanied articles, please submit this Declaration Form in duplicate. Unaccompanied articles shall be imported within 6 months from the date of your arrival. The sealed declaration must be presented at the time of clearance of the unaccompanied articles. |                                            |        |                     |             |          |           |  |

Thank You, and Welcome to Japan.

(-B-)

Please fill out from side A. (If you have any question, please ask Customs Officer.)